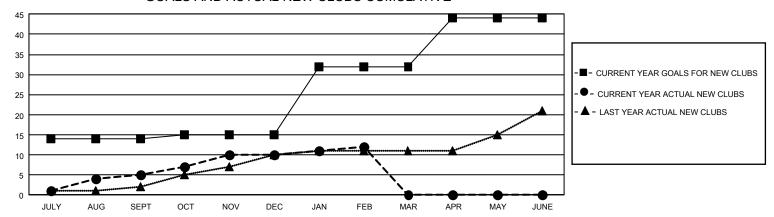

## GMT Constitutional Area 3, Group C

REPORT DOES NOT INCLUDE CLUBS IN UNDISTRICTED AREAS.

| Clubs                 |               |           |               |           |  |
|-----------------------|---------------|-----------|---------------|-----------|--|
| RESULTS FOR 2023-2024 |               |           |               |           |  |
| QUARTER               | NEW CLUB GOAL | NEW CLUBS | DROPPED CLUBS | QUARTE    |  |
| JULY/AUG/SEPT         | 42            | 5         | 4             | JULY/AUG  |  |
| OCT/NOV/DEC           | 3             | 5         | 20            | OCT/NOV   |  |
| JAN/FEB/MAR           | 51            | 2         | 6             | JAN/FEB/I |  |
| APR/MAY/JUNE          | 36            | 0         | 0             | APR/MAY   |  |

## GOALS AND ACTUAL NEW CLUBS CUMULATIVE