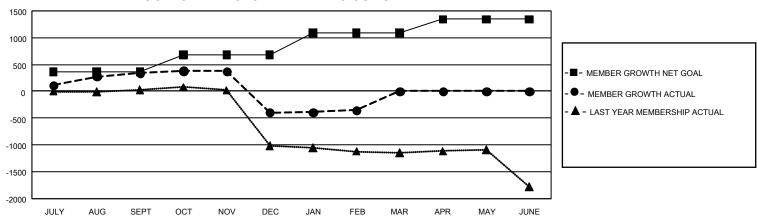

| Members               |                          |                         |                                              |  |  |  |  |  |
|-----------------------|--------------------------|-------------------------|----------------------------------------------|--|--|--|--|--|
| RESULTS FOR 2023-2024 |                          |                         |                                              |  |  |  |  |  |
| QUARTER ME            | EMBER GROWTH NET<br>GOAL | MEMBER GROWTH<br>ACTUAL | DROPPED MEMBERS ACTUAL (including transfers) |  |  |  |  |  |
| JULY/AUG/SEPT         | - 361                    | 754                     | 296                                          |  |  |  |  |  |
| OCT/NOV/DEC           | 315                      | 497                     | 1,169                                        |  |  |  |  |  |
| JAN/FEB/MAR           | 416                      | 398                     | 278                                          |  |  |  |  |  |
| APR/MAY/JUNE          | 252                      | 0                       | 0                                            |  |  |  |  |  |

## GOALS AND ACTUAL MEMBERS CUMULATIVE

| DROPPED CLUBS: 30 |       | 322 CLUBS OF 804 ADDED 1<br>OR MORE NEW MEMBERS | GENDER DISTRIBUTION                  |                |
|-------------------|-------|-------------------------------------------------|--------------------------------------|----------------|
|                   |       |                                                 | MALE                                 | 7,864 (48.95%) |
|                   |       |                                                 | FEMALE                               | 8,195 (51.01%) |
| DROPPED MEMBERS   |       |                                                 | NON BINARY                           | 0 (0.00%)      |
| DECEASED          | 87    |                                                 | PREFER NOT TO ANSWER                 | 5 (0.03%)      |
| CLUB CANCELLED    | 349   |                                                 | TOTAL FAMILY UNIT MEMBERS            | 6,518          |
| OTHER             | 1,307 | CLICK HERE FOR                                  |                                      | ,              |
| TOTAL             | 1,743 | CUMULATIVE MEMBERSHIP DATA                      | FAMILY MEMBERS PAYING HALF DUES 3,89 |                |